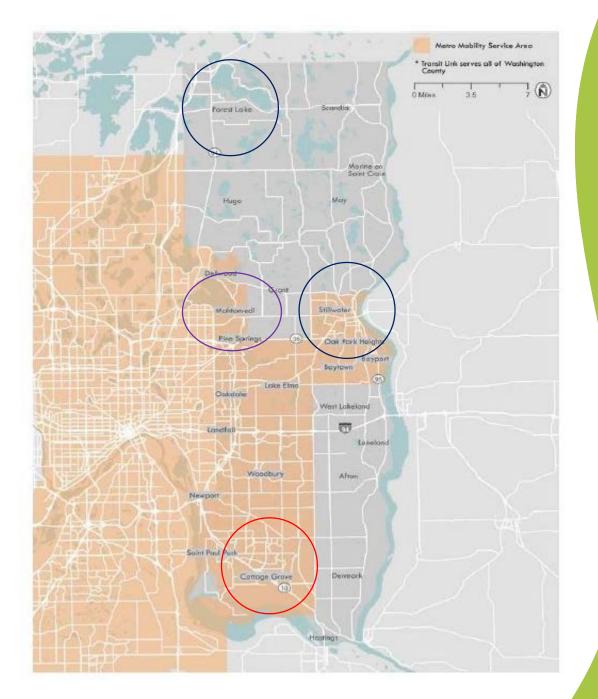

## Community Loops

- Forest Lake
- Stillwater
- Mahtomedi/
   White Bear Lake/
   Vadnais Heights
- Cottage Grove
- \* See map tabs for stop locations and schedules.

GoWashington