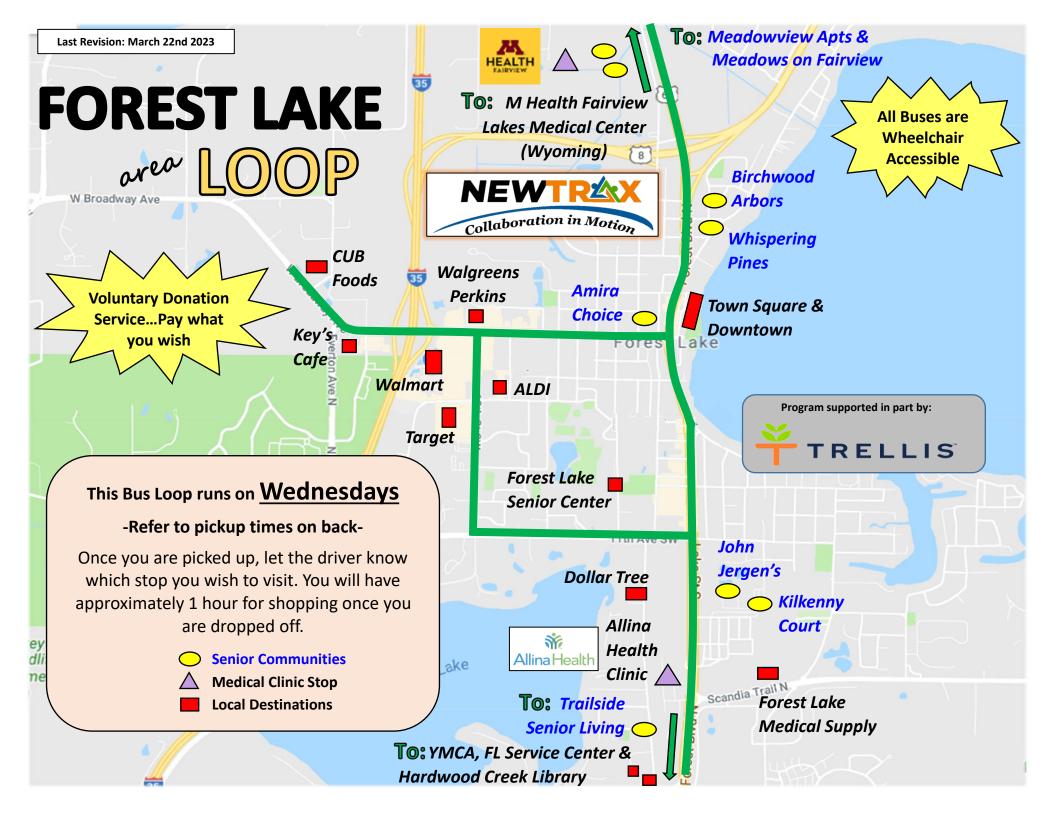

## FOREST LAKE area LOOP

## The Bus Loop runs on <u>Wednesdays</u> Refer to pickup times below for your community.

Once you are picked up, let the driver know which stop you wish to visit. You will have approximately 1 hour for shopping once you are dropped off. Your driver will communicate about what time they will return for your ride home.

## Possible Local Destinations On The Route

| CUB Foods  | Town Square                |
|------------|----------------------------|
| Key's Café | Dollar Tree                |
| Walgreens  | Forest Lake Senior Center  |
| Perkins    | Forest Lake Medical Supply |
| Walmart    | YMCA                       |
| ALDI       | Hardwood Creek Library     |
| Target     | Forest Lake Service Center |