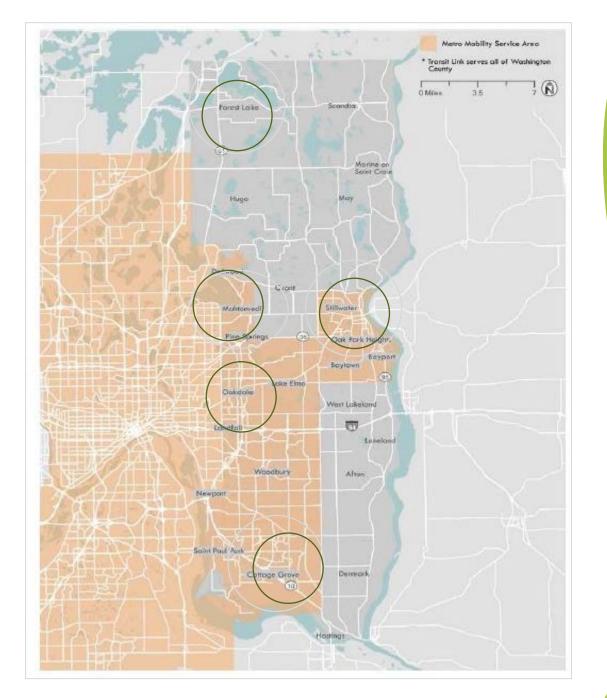

## Circulator Loops

- Forest Lake
- Stillwater
- Mahtomedi/
  White Bear Lake/
  Vadnais Heights
- Oakdale
- Cottage Grove

\* See map links for stop locations and schedules. Call provider or the GoWashington Navigator for more information.