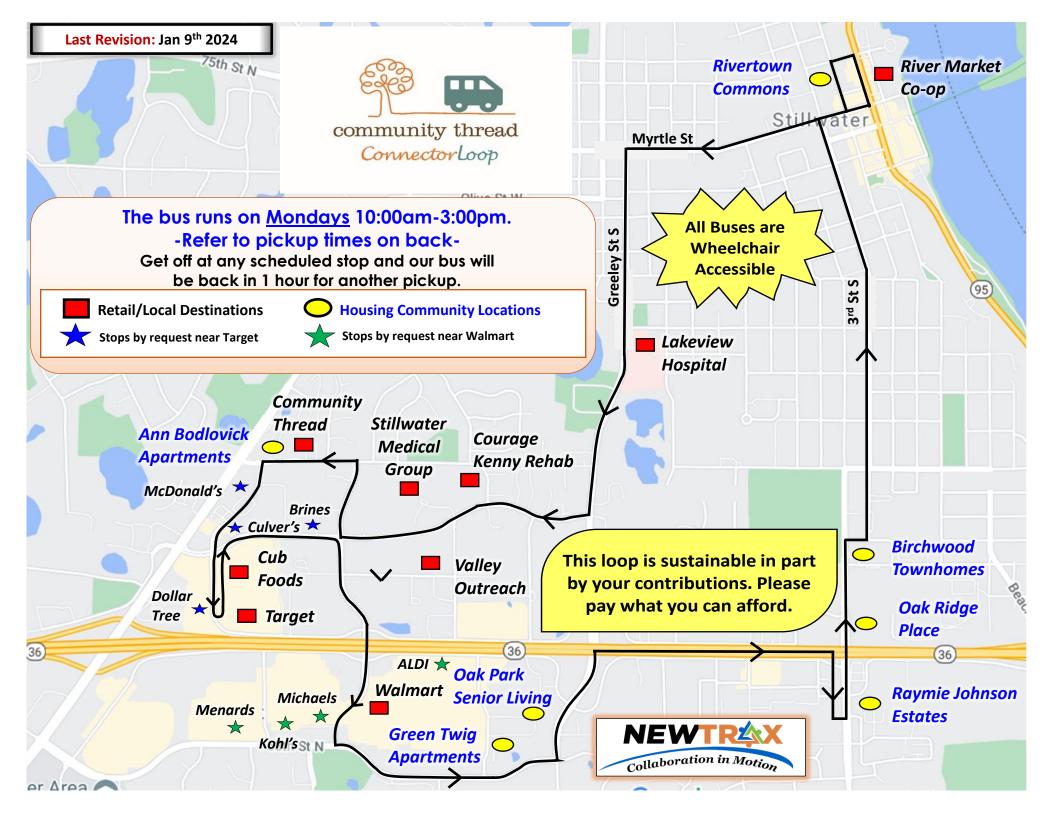

## Get out to enjoy your day...Everyone Welcome

## **Bus Route & Stop Times**

Every Monday (except Holidays) from 10:00am-3:00pm

| Raymie<br>Johnson<br>Estates | Oak<br>Ridge<br>Place | Birchwood<br>Townhomes | Rivertown<br>Commons | River<br>Market<br>Co-op          | Lakeview | Courage<br>Kenny<br>Rehab | Stillwater<br>Medical<br>Group | Valley<br>Outreach | Ann<br>Bodlovick<br>Apts | Target                            | CUB<br>Foods | Walmart | Green<br>Twig<br>Apts | Oak Park<br>Senior<br>Living |
|------------------------------|-----------------------|------------------------|----------------------|-----------------------------------|----------|---------------------------|--------------------------------|--------------------|--------------------------|-----------------------------------|--------------|---------|-----------------------|------------------------------|
| 10:00                        | 10:05                 | 10:08                  | 10:15                | Drop offs by 10:30                |          |                           |                                |                    | 10:32                    | Drop offs by 10:45                |              |         | 10:50                 | 10:53                        |
| 11:00                        | 11:05                 | 11:08                  | 11:15                | Drop offs/Return pickups by 11:30 |          |                           |                                |                    | 11:32                    | Drop offs/Return pickups by 11:45 |              |         | 11:50                 | 11:53                        |
| 12:00                        | 12:05                 | 12:08                  | 12:15                | Drop offs/Return pickups by 12:30 |          |                           |                                |                    | 12:32                    | Drop offs/Return pickups by 12:45 |              |         | 12:50                 | 12:53                        |
| 1:00                         | 1:05                  | 1:08                   | 1:15                 | Drop offs/Return pickups by 1:30  |          |                           |                                |                    | 1:32                     | Drop offs/Return pickups by 1:45  |              |         | 1:50                  | 1:53                         |
| 2:00                         | 2:05                  | 2:08                   | 2:15                 | Return pickups by 2:30            |          |                           |                                |                    | 2:32                     | Return pickups by 2:45            |              |         | 2:50                  | 2:53                         |