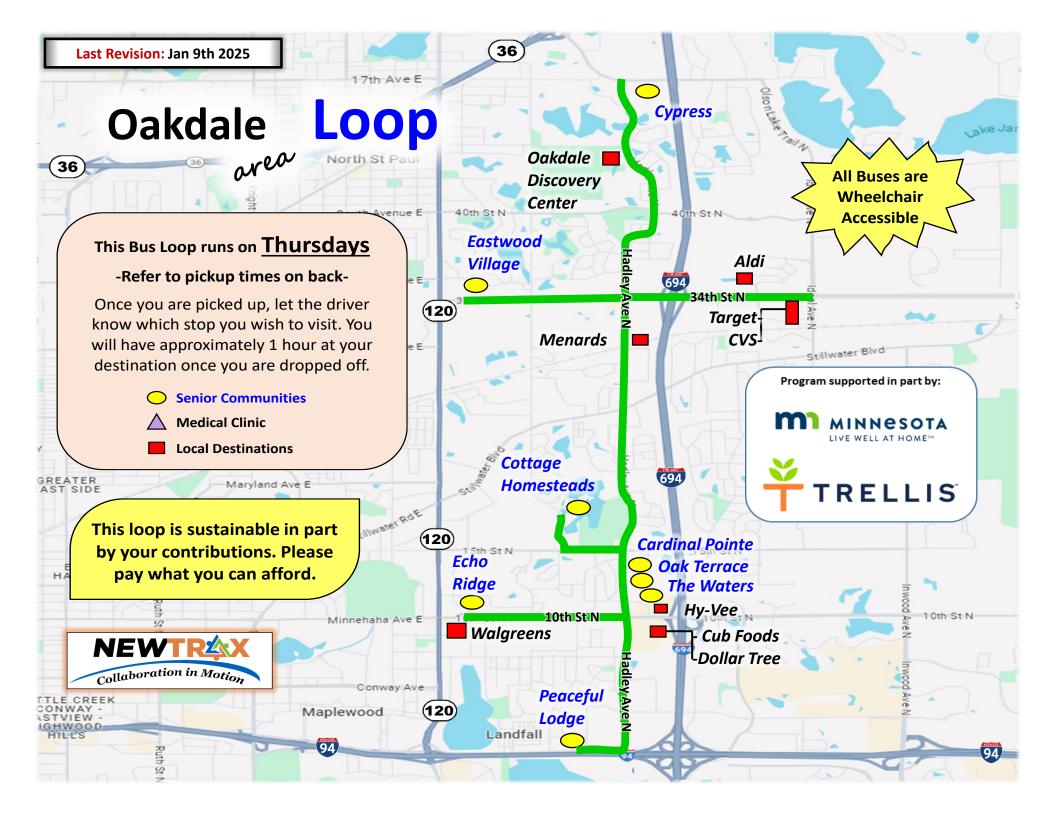

## The Bus Loop runs on <u>Thursdays</u> Refer to pickup times below for your community.

Once you are picked up, let the driver know which stop you wish to visit. You will have approximately 1 hour at your destination once you are dropped off. Your driver will communicate about what time they will return for your ride home.

| Senior Community Pick Up Times |                       |  |
|--------------------------------|-----------------------|--|
| BUS 1                          |                       |  |
| 10:00                          | The Waters            |  |
| 10:05                          | Oak Terrace Apts      |  |
| 10:10                          | Cardinal Pointe       |  |
| 10:15                          | Echo Ridge            |  |
| Destination Drop offs          |                       |  |
| 11:00                          | Peaceful Lodge        |  |
| BUS 2                          |                       |  |
| 9:45                           | Cypress Senior Living |  |
| <del>9:55</del>                | Eastwood Village      |  |
| Destination Drop offs          |                       |  |
| 10:45                          | Cottage Homesteads    |  |

## **Local Destinations On The Route**

\*\*Other stops along the route my be requested\*\*

| Oakdale Discovery Center | Aldi               |
|--------------------------|--------------------|
| Menards                  | Target             |
| Walgreens                | CVS                |
| Hy-Vee                   | <b>Cub Foods</b>   |
|                          | <b>Dollar Tree</b> |